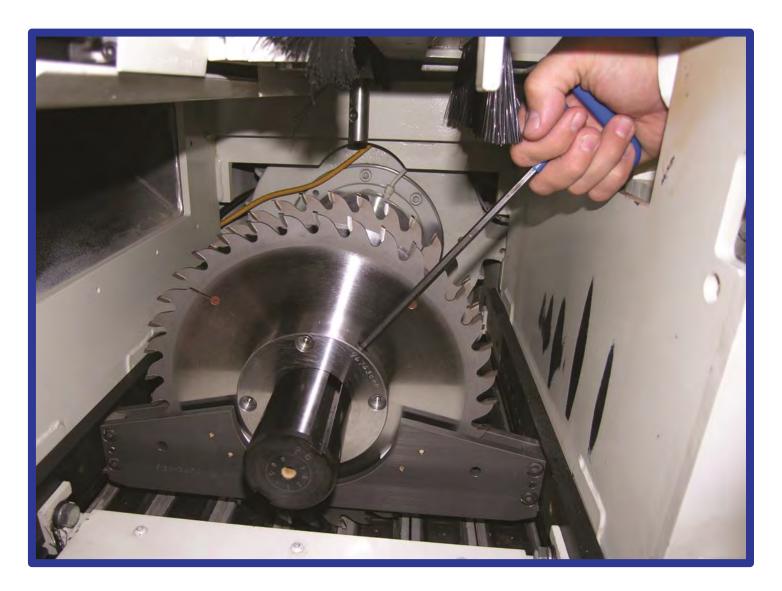

## TwistLock

TwistLock saw collars are manually locked into the desired position with the supplied "T" handle wrench for greater locking power and narrower rip application requirements.

## **Key Features and Benefits**

- ✓ Fast changeovers and reduced down time increase your productivity and enhance production flexibility.
- ✓ Change one rip pocket without disturbing the remainder of your arbor set-up.
- More reliable than expanding arbor or key mechanisms which can fail, causing machine down time.
- ✓ Collars are individually locked for greater accuracy.
- ✓ Eliminates saw sleeve and spacer handling and maintenance.