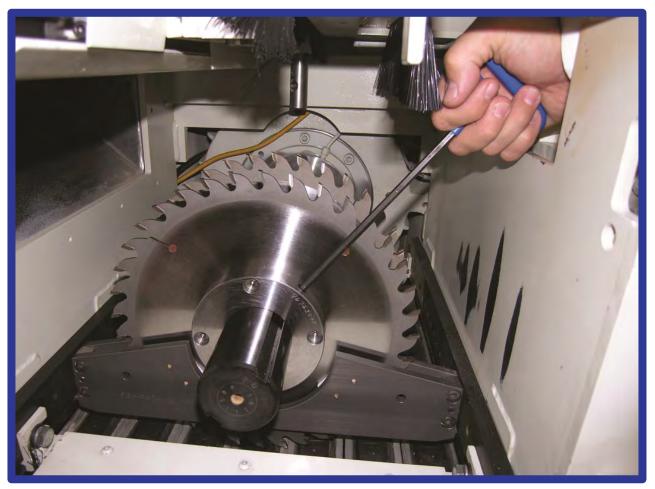

## TwistLock

TwistLock saw collars are manually locked into the desired position with the supplied "T" handle wrench for greater locking power and narrower rip application requirements.

## **Key Features and Benefits**

- ✓ Fast changeovers and reduced down time increase your productivity and enhance production flexibility.
- ✓ Change one rip pocket without disturbing the remainder of your arbor set-up.
- More reliable than expanding arbor or key mechanisms which can fail, causing machine down time.
- ✓ Collars are individually locked for greater accuracy.
- ✓ Eliminates saw sleeve and spacer handling and maintenance.