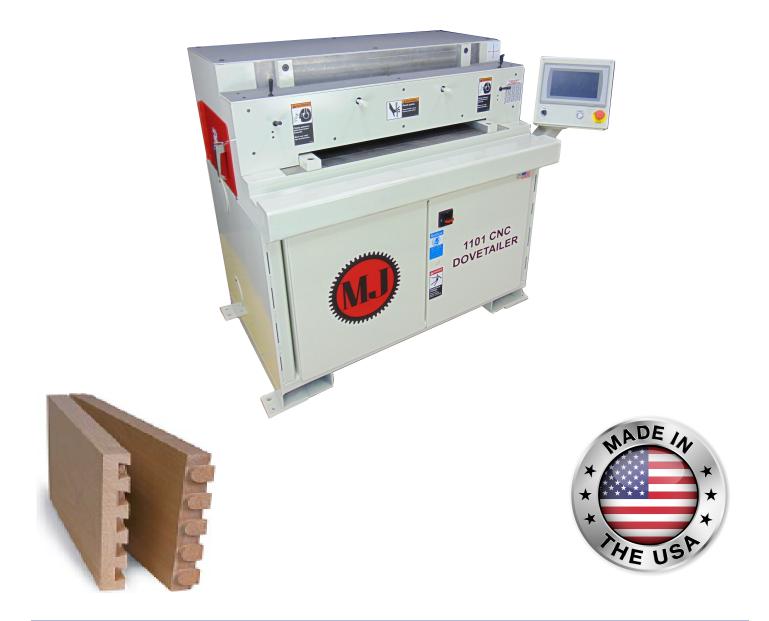

# Model 1101 CNC Single Spindle Dovetailer

Flexible, Compact, Powerful, Advanced

This unique machine offers production flexibility combined with lightning fast changeovers.

- The Model 1101 CNC Single Spindle Dovetailer features a a 3HP high speed spindle motor.
- Variable speed spindle up to 20,000RPM
- Optional scoring pass to reduce tearout.
- Collet type tool change, increases flexibility with different types of bits/cutters.
- Automatic partial tenon removal (No special tools required).
- Able to Load multiple parts while spindle is in operation.
- Create half-blind dovetails and box joints.
- Change pitch, size and pattern of dovetail in seconds from operator console.
- Resharpened bits easily accommodated using cutter compensation.
- Tenon/mortise fit is easily adjusted from the operator console.
- Part thickness changeovers are made in seconds from the operator console.
- Programmable cutting speeds with high speed non-cutting moves between zones.
- Easy to understand and simple to use.